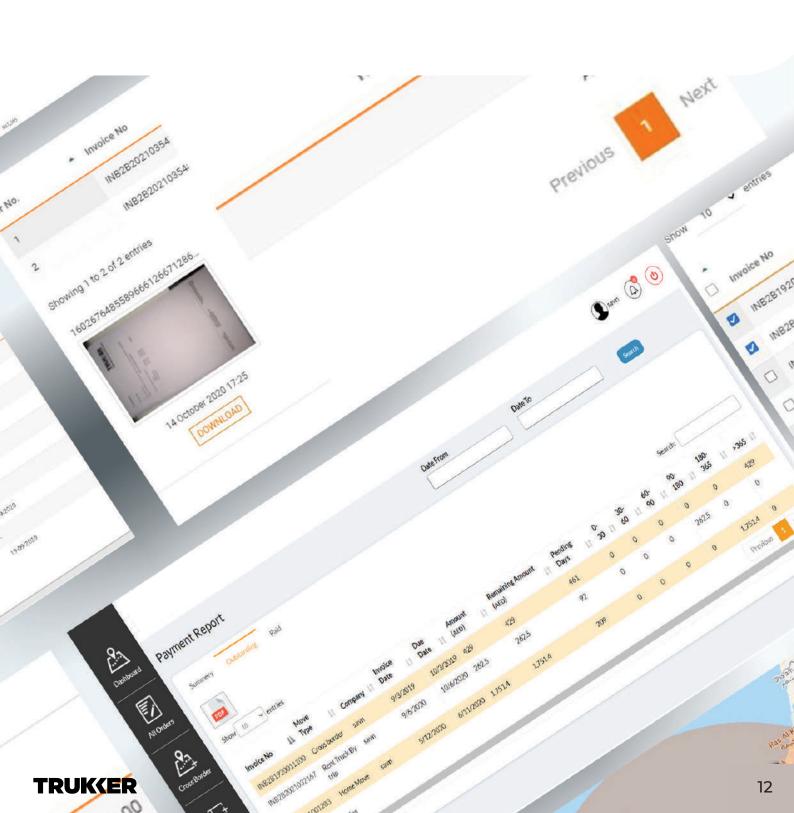

### SHIPPER PULSE – MENA'S MOST ADVANCED DIGITAL TRANSPORT MANAGMENT SYSTEM

Easy order placing & tracking

Live shipment updates

Effortless e-documentation

**One-stop-shop solution** 

Better control through end-to-end visibility

Informed decision-making with advanced analytics

24/7 dedicated support

Most advanced User interface

# CUSTOMER (SHIPPER) INTERFACE WITH END-TO-END VISIBILITY

Single-pane-of-glass display of live location data, order details, account details, etc. in real-time. Consolidated transport management for auto-indenting, monitoring, and deployment

# CUSTOMER (SHIPPER) INTERFACE WITH END-TO-END TRANSPARENCY

Inside-out transparency on transportation costs; immediate availability of the required docs within the app