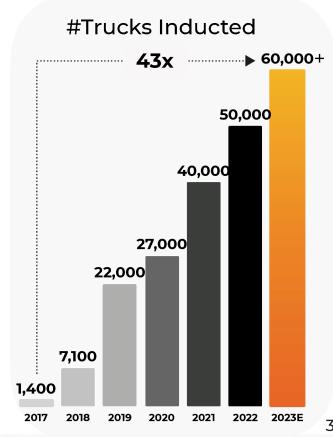

### TruKKer - At A Glance

TruKKer is MENA region's largest digital freight platform with over 60,000 trucks registered on our platform.

We currently serve 1,200+ enterprise customers across 10 countries: United Arab Emirates, Kingdom of Saudi Arabia, Egypt, Turkey, Jordan, Bahrain, Oman, Poland & Kazakhstan – the firm was recently incorporated in China.