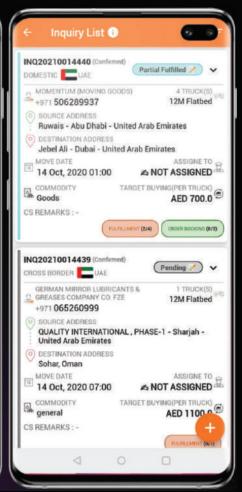

### Carrier Pulse

From a single truck owner, to a transportation company, to a major carrier - Carrier Pulse App helps fleet owners of all kinds to find the best loads in the MENA region. The app offers a fully integrated marketplace experience to help carriers, operators search and book loads instantly and manage their fleet without making a phone call.

Fleet owners can seamlessly search loads, check their prices, bid, and win them on the Carrier Pulse app. So that they can easily assign the booked orders to the drivers, and benefit from real-time updates for the shipment status on the app. Our real-time location tracking in the background allows the fleet owners to effectively manage their fleet to ensure maximum operational efficiency. The app strives to assure each carrier, on our platform, of a 100% load guarantee so that they keep hauling round the year.

# VENDOR (CARRIER) INTERFACE WITH UNPARALLELED BUSINESS ASSURANCE

Integrated marketplace experience with business assurance for all kinds of fleet owners; electronic uploads of relevant documents for digitized onboarding and better operational efficiency; guaranteed loads to search from, check the prices, and bid on and win to haul