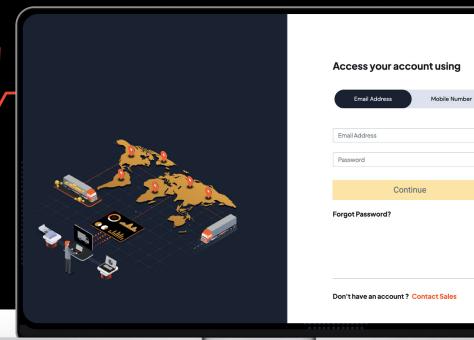

### SHIPPER PULSE – MENA'S MOST ADVANCED DIGITAL TRANSPORT MANAGMENT SYSTEM

Easy order placing & tracking

Live shipment updates

Effortless e-documentation

**One-stop-shop solution** 

Better control through end-to-end visibility

Informed decision-making with advanced analytics

24/7 dedicated support

Most advanced User interface

# CUSTOMER (SHIPPER) INTERFACE WITH END-TO-END VISIBILITY

Single-pane-of-glass display of live location data, order details, account details, etc. in real-time. Consolidated transport management for auto-indenting, monitoring, and deployment

# CUSTOMER (SHIPPER) INTERFACE WITH END-TO-END TRANSPARENCY

Inside-out transparency on transportation costs; immediate availability of the required docs within the app