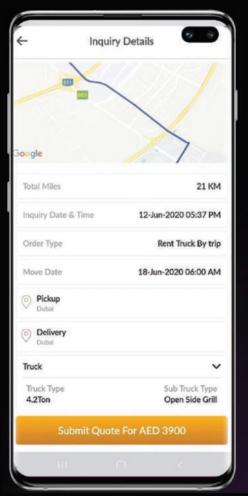

### SHIPPER PULSE – MENA'S MOST ADVANCED DIGITAL TRANSPORT MANAGMENT SYSTEM

Easy order placing & tracking

Live shipment updates

Effortless e-documentation

**One-stop-shop solution** 

Better control through end-to-end visibility

# CUSTOMER (SHIPPER) INTERFACE WITH END-TO-END VISIBILITY

Single-pane-of-glass display of live location data, order details, account details, etc. in real-time. Consolidated transport management for auto-indenting, monitoring, and deployment

# CUSTOMER (SHIPPER) INTERFACE WITH END-TO-END TRANSPARENCY

Inside-out transparency on transportation costs; immediate availability of the required docs within the app