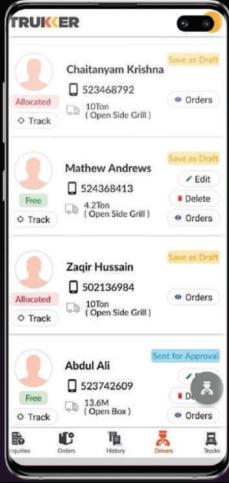

### Carrier Pulse

From a single truck owner, to a transportation company, to a major carrier - Carrier Pulse App helps fleet owners of all kinds to find the best loads in the MENA region. The app offers a fully integrated marketplace experience to help carriers, operators search and book loads instantly and manage their fleet without making a phone call.

Fleet owners can seamlessly search loads, check their prices, bid, and win them on the Carrier Pulse app. So that they can easily assign the booked orders to the drivers, and benefit from real-time updates for the shipment status on the app. Our real-time location tracking in the background allows the fleet owners to effectively manage their fleet to ensure maximum operational efficiency. The app strives to assure each carrier, on our platform, of a 100% load guarantee so that they keep hauling round the year.

# VENDOR (CARRIER) INTERFACE WITH UNPARALLELED BUSINESS ASSURANCE

Integrated marketplace experience with business assurance for all kinds of fleet owners; electronic uploads of relevant documents for digitized onboarding and better operational efficiency; guaranteed loads to search from, check the prices, and bid on and win to haul