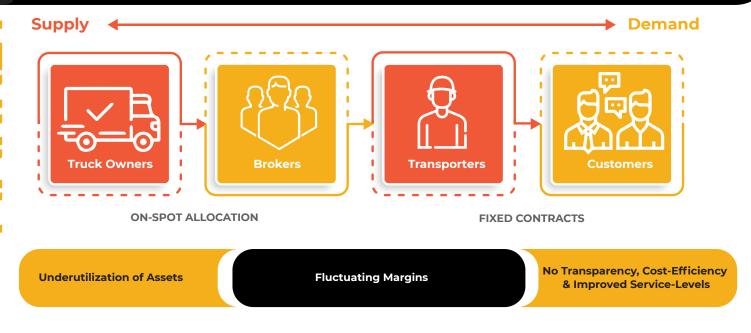

# PRESENT HYPER-FRAGMENTED MARKET STRUCTURE

For years, the inland freight industry has remained a highly fragmented business. This is mainly due to the long-standing image of being an intermediary and a bare platform model capable of only handling ad-hoc transportation requirements with spot market features and rates. The situation was further aggravated by the resulting fluctuation in the supply frequency and a fervent but inappropriate usage of the non-flexible and legacy interfaces.

Simultaneously, the inexplicably persistent practice of using the freight brokers only as a backup to their asset-based providers by the shippers often swell the spot rates to a peak. Uncertain pricing, shipment delay, and blown budgets are some of its immediate results. These market shortcomings turn into disasters when combined with a slow-to-react mindset towards a root-level augmentation in this monolithic and archaic market structure. It's time innovations spurred up relentlessly to crystallize the hyper-fragmented inland market around core software services that bring together the discrete components of the transportation process.

### REMEDIATING THE BROKEN MARKET

Digitization and automation are at the core of our business model. While we started as a platform for connecting shippers and carriers, we have invested in building our own fleet to service the needs of priority customers.