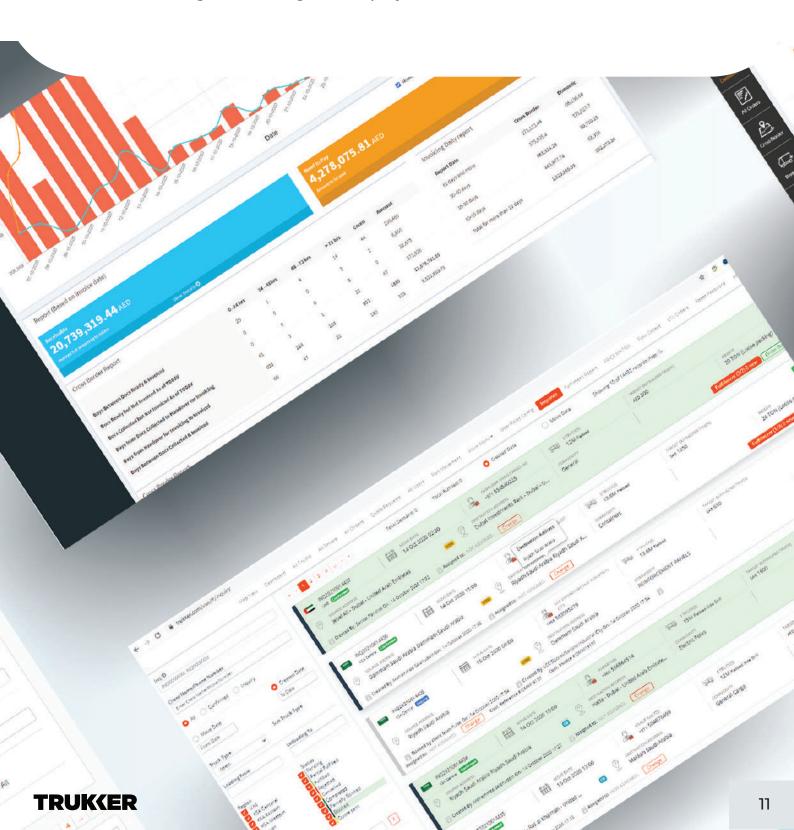

### SHIPPER PULSE – MENA'S MOST ADVANCED DIGITAL TRANSPORT MANAGMENT SYSTEM

Easy order placing & tracking

Live shipment updates

Effortless e-documentation

**One-stop-shop solution** 

Better control through end-to-end visibility

Informed decision-making with advanced analytics

24/7 dedicated support

Most advanced User interface

# CUSTOMER (SHIPPER) INTERFACE WITH END-TO-END VISIBILITY

Single-pane-of-glass display of live location data, order details, account details, etc. in real-time. Consolidated transport management for auto-indenting, monitoring, and deployment

# CUSTOMER (SHIPPER) INTERFACE WITH END-TO-END TRANSPARENCY

Inside-out transparency on transportation costs; immediate availability of the required docs within the app