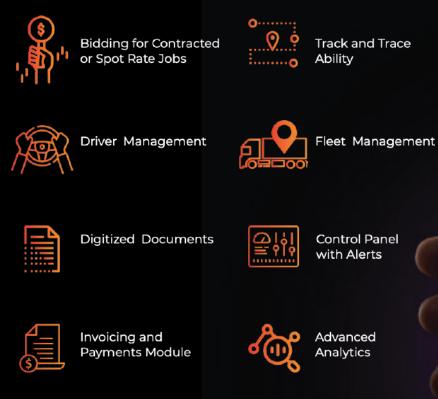

### SHIPPER PULSE – MENA'S MOST ADVANCED DIGITAL TRANSPORT MANAGMENT SYSTEM

Easy order placing & tracking

Live shipment updates

Effortless e-documentation

**One-stop-shop solution** 

Better control through end-to-end visibility

Informed decision-making with advanced analytics

24/7 dedicated support

Most advanced User interface