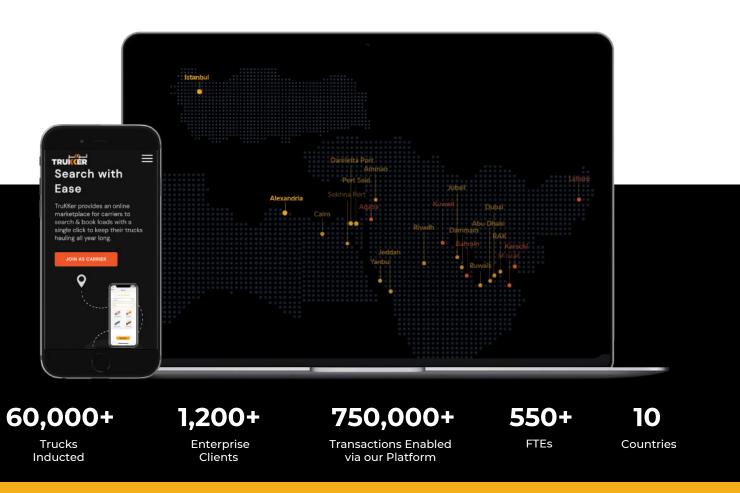

### TruKKer - At A Glance

TruKKer is MENA region's largest digital freight platform with over 60,000 trucks registered on our platform.

We currently serve 1,200+ enterprise customers across 10 countries: United Arab Emirates, Kingdom of Saudi Arabia, Egypt, Turkey, Jordan, Bahrain, Oman, Poland & Kazakhstan – the firm was recently incorporated in China.