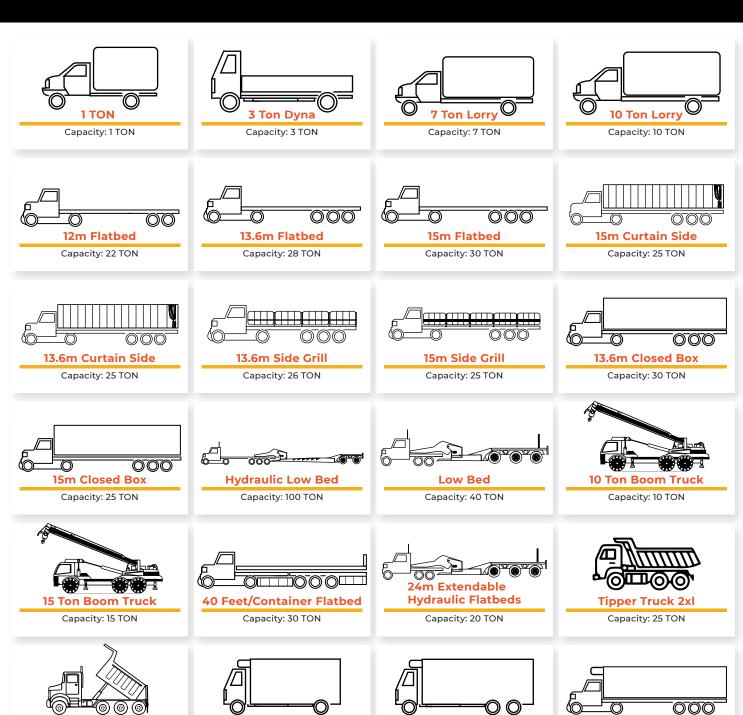

### **OUR FLEET OF TRUCKS**

From urgent deliveries like same-day delivery to cost-effective long haul trucking or from cross-border trucking to LTL requirements – we've trucks to suit every demand. Through our robust network of carriers, we move millions of shipments every year while eliminating empty miles by leveraging automation to enable smart loading.

10 Ton Reefer Lorry

Capacity: 10 TON

13.6m Reefer Truck

Capacity: 24 TON

6

5 Ton Reefer Dyna

Capacity: 5 TON