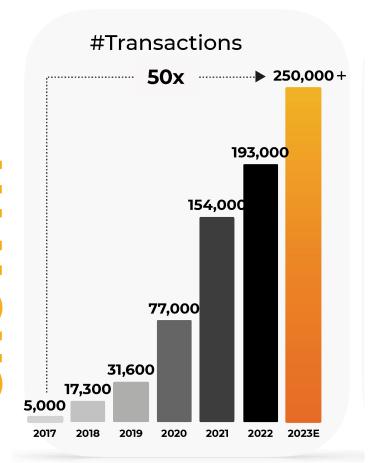

### TruKKer - At A Glance

TruKKer is MENA region's largest digital freight platform with over 60,000 trucks registered on our platform.

We currently serve 1,200+ enterprise customers across 10 countries: United Arab Emirates, Kingdom of Saudi Arabia, Egypt, Turkey, Jordan, Bahrain, Oman, Poland & Kazakhstan – the firm was recently incorporated in China.